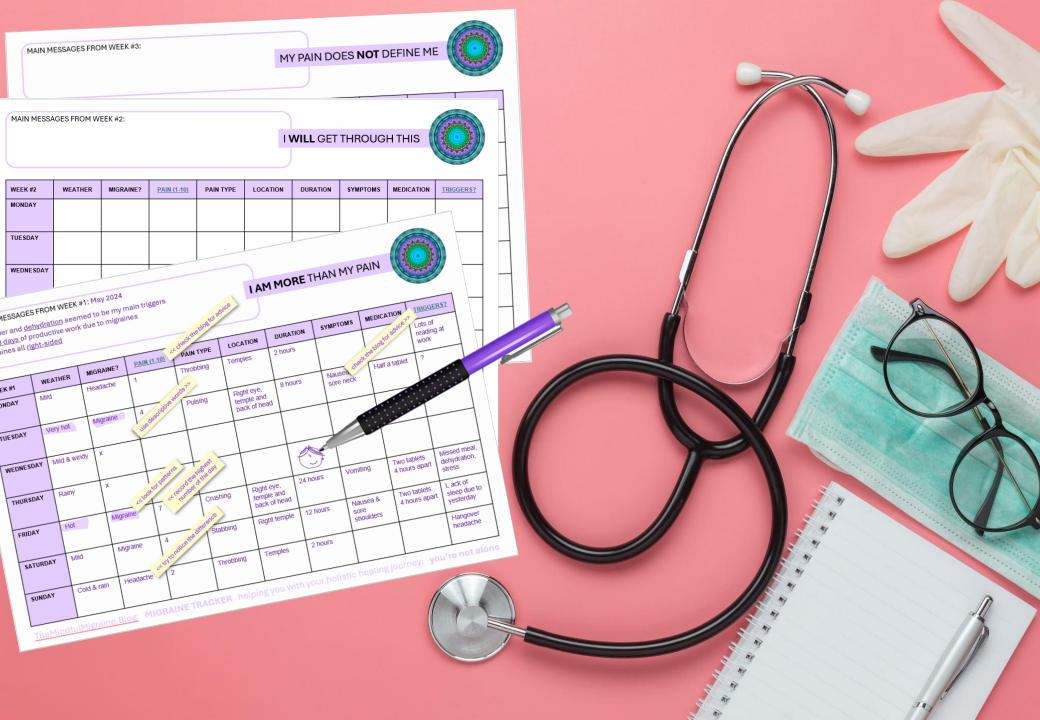

### MAIN MESSAGES FROM WEEK #1: May 2024

Weather and <u>dehydration</u> seemed to be my main triggers Lost <u>3 days</u> of productive work due to migraines Migraines all <u>right-sided</u>

### I AM MORE THAN MY PAIN

eck the b

**WEEK #1 WEATHER MIGRAINE? PAIN (1-10) PAIN TYPE** LOCATION **DURATION SYMPTOMS MEDICATION** TRIGGERS? check the blog for advice 77 **MONDAY** Mild Headache Throbbing **Temples** 2 hours Lots of reading at work **TUESDAY** Pulsing 8 hours Nausea Half a tablet Very hot Migraine Right eye, temple and sore neck back of head WEDNESDAY Mild & windy Х 22 look for patterns 22 record the highest number of the day **THURSDAY** Rainy Χ Crushing 24 hours Two tablets **FRIDAY** Hot Migraine Right eye, Vomiting Missed meal. dehydration, temple and 4 hours apart back of head stress **SATURDAY** Stabbing Two tablets Lack of sleep Mild Migraine Right temple 12 hours Nausea & sore 4 hours apart due to sick yesterday shoulders **SUNDAY** Cold & rain Headache Throbbing **Temples** 2 hours Hangover headache

# I AM MORE THAN MY PAIN

| WEEK #1   | WEATHER | MIGRAINE? | PAIN (1-10) | PAIN TYPE | LOCATION | DURATION | SYMPTOMS | MEDICATION | TRIGGERS? |
|-----------|---------|-----------|-------------|-----------|----------|----------|----------|------------|-----------|
| MONDAY    |         |           |             |           |          |          |          |            |           |
|           |         |           |             |           |          |          |          |            |           |
| TUESDAY   |         |           |             |           |          |          |          |            |           |
|           |         |           |             |           |          |          |          |            |           |
| WEDNESDAY |         |           |             |           |          |          |          |            |           |
|           |         |           |             |           |          |          |          |            |           |
| THURSDAY  |         |           |             |           |          |          |          |            |           |
|           |         |           |             |           |          |          |          |            |           |
| FRIDAY    |         |           |             |           |          |          |          |            |           |
|           |         |           |             |           |          |          |          |            |           |
| SATURDAY  |         |           |             |           |          |          |          |            |           |
|           |         |           |             |           |          |          |          |            |           |
| SUNDAY    |         |           |             |           |          |          |          |            |           |
|           |         |           |             |           |          |          |          |            |           |